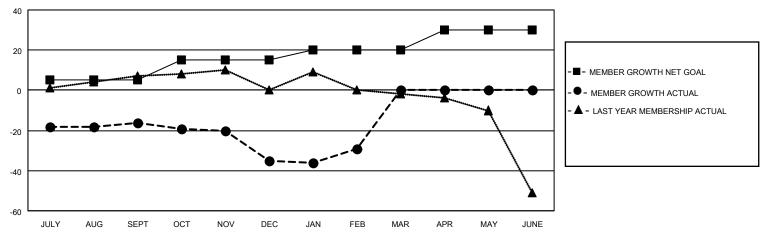

#### GOALS AND ACTUAL MEMBERS CUMULATIVE

| DROPPED CLUBS: 2 |    | 12 CLUBS OF 25 ADDED 1 OR<br>MORE NEW MEMBERS | GENDER DISTRIBUTION                |              |  |
|------------------|----|-----------------------------------------------|------------------------------------|--------------|--|
|                  |    | MONE NEW MEMBERS                              | MALE                               | 320 (64.00%) |  |
|                  |    |                                               | FEMALE 180 (36.00%)                |              |  |
| DROPPED MEMBERS  |    |                                               | NON BINARY                         | 0 (0.00%)    |  |
|                  |    |                                               | PREFER NOT TO ANSWER 0 (0.00%)     |              |  |
| DECEASED         | 6  |                                               |                                    |              |  |
| CLUB CANCELLED   | 9  | CLICK HERE FOR CUMULATIVE                     | TOTAL FAMILY UNIT MEMBERS          | 101          |  |
| OTHER            | 34 | MEMBERSHIP DATA                               |                                    |              |  |
| TOTAL 49         |    |                                               | FAMILY MEMBERS PAYING HALF DUES 53 |              |  |
|                  |    |                                               |                                    |              |  |